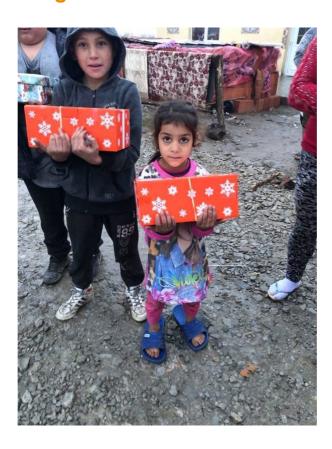

## In Arad, Alexandra has sent back the following pictures whilst distributing shoeboxes.

Subscribe Past Issues

Download Arad Video

At the moment boxes are being distributed in Belarus where weather conditions are very cold down to -20c.