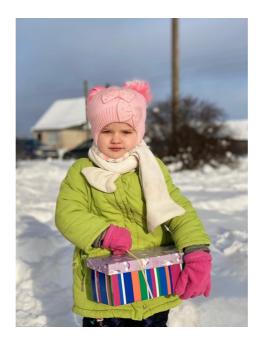

## In Arad, Alexandra has sent back the following pictures whilst distributing shoeboxes.

Subscribe Past Issues

Download Arad Video

At the moment boxes are being distributed in Belarus where weather conditions are very cold down to -20c.