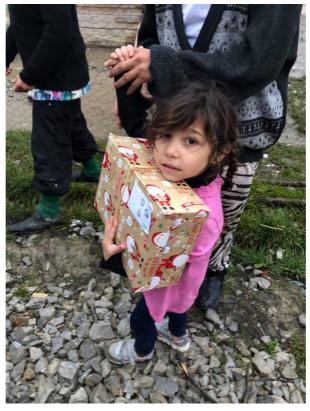

Thankfully I have just heard from our partner Alex, that the lorry has arrived at the Romania Moldova border

**Subscribe** 

**Past Issues** 

Translate ▼

In Romania all the shoeboxes have now been distributed in Bihor and Arad counties which are both in the northwest of the country. Our partners Raul in Oradea and Alexandra in Arad have worked tirelessly to get the boxes to those communities that needed them the most.

## In Arad, Alexandra has sent back the following pictures whilst distributing shoeboxes.

Subscribe Past Issues

Download Arad Video

At the moment boxes are being distributed in Belarus where weather conditions are very cold down to -20c.