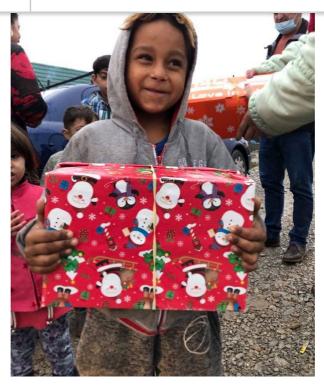

Thankfully I have just heard from our partner Alex, that the lorry has arrived at the Romania Moldova border

**Subscribe** 

**Past Issues** 

Translate ▼

In Romania all the shoeboxes have now been distributed in Bihor and Arad counties which are both in the northwest of the country. Our partners Raul in Oradea and Alexandra in Arad have worked tirelessly to get the boxes to those communities that needed them the most.

## In Arad, Alexandra has sent back the following pictures whilst distributing shoeboxes.

Subscribe Past Issues

Download Arad Video

At the moment boxes are being distributed in Belarus where weather conditions are very cold down to -20c.