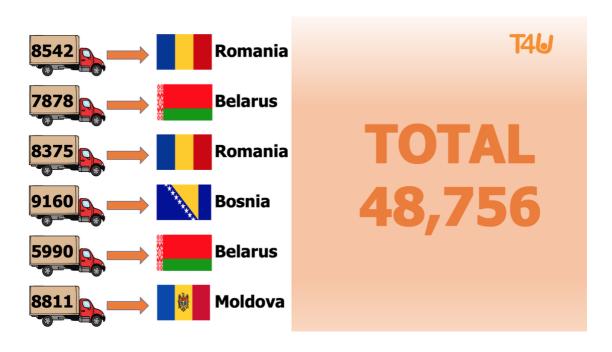

## 2020 Campaign Update

With your help Teams4u managed to collect and export 48,756 shoeboxes!

Last week the final lorry was loaded up with 8,811 shoeboxes and headed off to Dover. As we know just before Christmas, Dover port ground to a halt due to Brexit and Covid restrictions which made it impossible to send them in December.